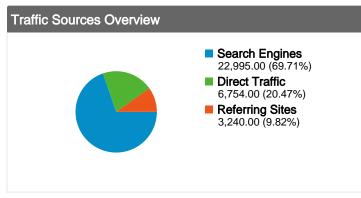

### All traffic sources sent a total of 32,989 visits

#### **Top Traffic Sources**

| Sources                        | Visits | % visits |
|--------------------------------|--------|----------|
| google (organic)               | 22,424 | 67.94%   |
| (direct) ((none))              | 6,768  | 20.50%   |
| htmlhelpcentral.com (referral) | 320    | 0.97%    |
| forums.digitalpoint.com        | 202    | 0.61%    |
| gfxvoid.com (referral)         | 199    | 0.60%    |