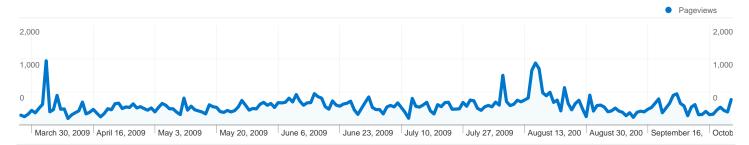

### Pages on this site were viewed a total of 76,093 times

76,093 Pageviews

62,638 Unique Views

78.84% Bounce Rate