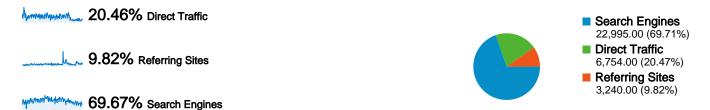

### All traffic sources sent a total of 32,989 visits

#### **Top Traffic Sources**

| Sources                        | Visits | % visits |
|--------------------------------|--------|----------|
| google (organic)               | 22,424 | 67.94%   |
| (direct) ((none))              | 6,768  | 20.50%   |
| htmlhelpcentral.com (referral) | 320    | 0.97%    |
| forums.digitalpoint.com        | 202    | 0.61%    |
| gfxvoid.com (referral)         | 199    | 0.60%    |