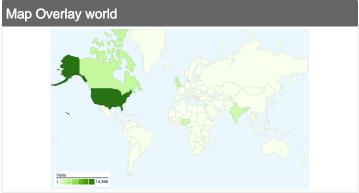

# 32,989 visits came from 166 countries/territories

| Site Usage                                      |                                         |                         |             | 1                                                     |                               |             |
|-------------------------------------------------|-----------------------------------------|-------------------------|-------------|-------------------------------------------------------|-------------------------------|-------------|
| Visits<br>32,989<br>% of Site Total:<br>100.00% | Pages/Visit 2.31 Site Avg: 2.31 (0.00%) | <b>00:01:</b> Site Avg: |             | % New Visits<br>85.40%<br>Site Avg:<br>85.35% (0.05%) | <b>78.84</b> Site Avg: 78.849 | %           |
| Country/Territory                               |                                         | Visits                  | Pages/Visit | Avg. Time on<br>Site                                  | % New Visits                  | Bounce Rate |
| United States                                   |                                         | 14,366                  | 2.15        | 00:01:02                                              | 88.71%                        | 82.98%      |
| Canada                                          |                                         | 2,266                   | 1.38        | 00:00:20                                              | 56.88%                        | 91.13%      |
| United Kingdom                                  |                                         | 2,264                   | 1.97        | 00:00:58                                              | 91.61%                        | 81.89%      |
| India                                           |                                         | 1,641                   | 3.09        | 00:02:28                                              | 86.53%                        | 72.09%      |
| Nigeria                                         |                                         | 1,572                   | 5.71        | 00:08:13                                              | 65.46%                        | 22.52%      |
| Australia                                       |                                         | 777                     | 1.67        | 00:00:56                                              | 91.89%                        | 85.46%      |
| Germany                                         |                                         | 558                     | 1.55        | 00:00:45                                              | 91.58%                        | 87.28%      |
| France                                          |                                         | 481                     | 1.32        | 00:00:31                                              | 94.18%                        | 85.45%      |
| Bangladesh                                      |                                         | 395                     | 1.85        | 00:00:44                                              | 83.04%                        | 80.51%      |