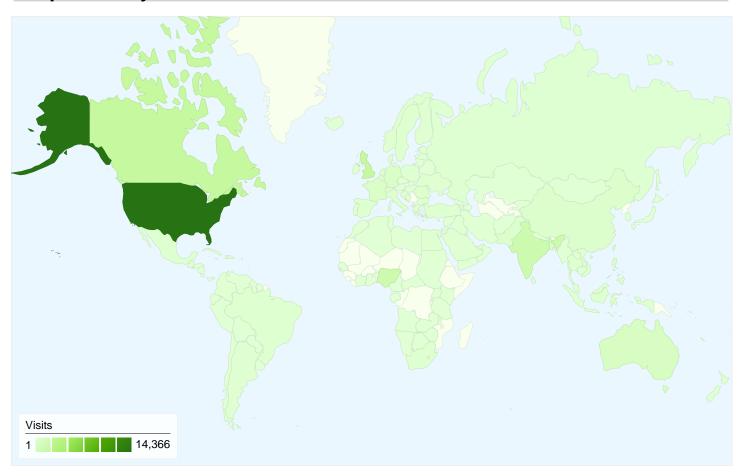

# 32,989 visits came from 166 countries/territories

| Site Usage                                      |                                         |                         |             | 1                                                     |                               |             |
|-------------------------------------------------|-----------------------------------------|-------------------------|-------------|-------------------------------------------------------|-------------------------------|-------------|
| Visits<br>32,989<br>% of Site Total:<br>100.00% | Pages/Visit 2.31 Site Avg: 2.31 (0.00%) | <b>00:01:</b> Site Avg: |             | % New Visits<br>85.40%<br>Site Avg:<br>85.35% (0.05%) | <b>78.84</b> Site Avg: 78.849 | %           |
| Country/Territory                               |                                         | Visits                  | Pages/Visit | Avg. Time on<br>Site                                  | % New Visits                  | Bounce Rate |
| United States                                   |                                         | 14,366                  | 2.15        | 00:01:02                                              | 88.71%                        | 82.98%      |
| Canada                                          |                                         | 2,266                   | 1.38        | 00:00:20                                              | 56.88%                        | 91.13%      |
| United Kingdom                                  |                                         | 2,264                   | 1.97        | 00:00:58                                              | 91.61%                        | 81.89%      |
| India                                           |                                         | 1,641                   | 3.09        | 00:02:28                                              | 86.53%                        | 72.09%      |
| Nigeria                                         |                                         | 1,572                   | 5.71        | 00:08:13                                              | 65.46%                        | 22.52%      |
| Australia                                       |                                         | 777                     | 1.67        | 00:00:56                                              | 91.89%                        | 85.46%      |
| Germany                                         |                                         | 558                     | 1.55        | 00:00:45                                              | 91.58%                        | 87.28%      |
| France                                          |                                         | 481                     | 1.32        | 00:00:31                                              | 94.18%                        | 85.45%      |
| Bangladesh                                      |                                         | 395                     | 1.85        | 00:00:44                                              | 83.04%                        | 80.51%      |

| Netherlands | 395 | 2.45 | 00:00:55 | 93.16% | 80.51%        |
|-------------|-----|------|----------|--------|---------------|
|             |     |      |          |        | 1 - 10 of 166 |