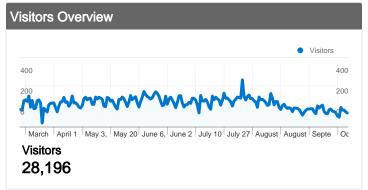

#### 28,196 people visited this site

28,196 Absolute Unique Visitors

76,093 Pageviews

2.31 Average Pageviews

المدالسيسيسل 00:01:29 Time on Site

**78.84%** Bounce Rate

85.35% New Visits