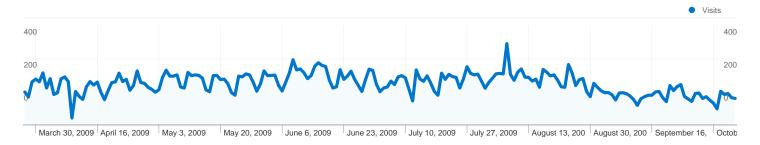

#### 28,196 people visited this site

28,196 Absolute Unique Visitors

76,093 Pageviews

2.31 Average Pageviews

المدالسيسيسل 00:01:29 Time on Site

**78.84%** Bounce Rate

85.35% New Visits

### All traffic sources sent a total of 32,989 visits